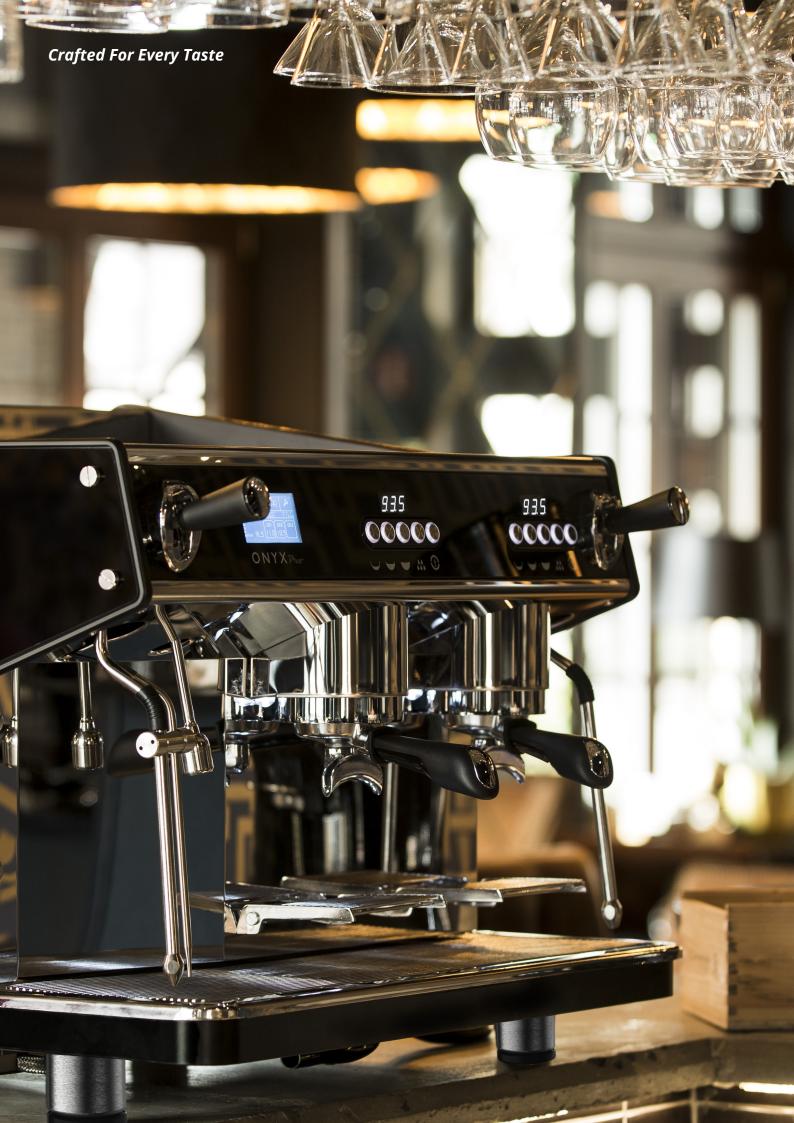

#### **Main Touch screen**

Take control of brewing, programming and cleaning functions with a 2.5" LCD touch screen display.

#### **Group back flush button**

Use the dedicated group flush button to perform a quick flush, thus improving hygienics and durability.

#### **LED lighting**

LED panels on 3 sides allow for virtually unlimited custom branding opportunities. Pro models only.

#### Pulse/auto steam controls

Pull the lever up to perform just a flush; pull it down to start steaming or frothing.