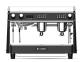

# Main features ONYX

ONYX 3GR ONYX 2GR

#### **Volumetric dosing (5 button keypad)**

Independent group keypads and digital displays: 3 shot settings/doses, hot water, and group flushing.

#### **PID Control**

PID digital temperature control across all groups guarantees accurate heating for every brew (Except Mini 2gr versions).

## **Customizable panels**

Side panels can be customized to suit any need or environment.

#### **Double Pre infusion**

Combining Crem's pre infusion chamber group heads together with an electronic pre infusion system.

## **Automatic cleaning**

Auto cleaning means the group head and shower always stay clean and ready for the next brew.