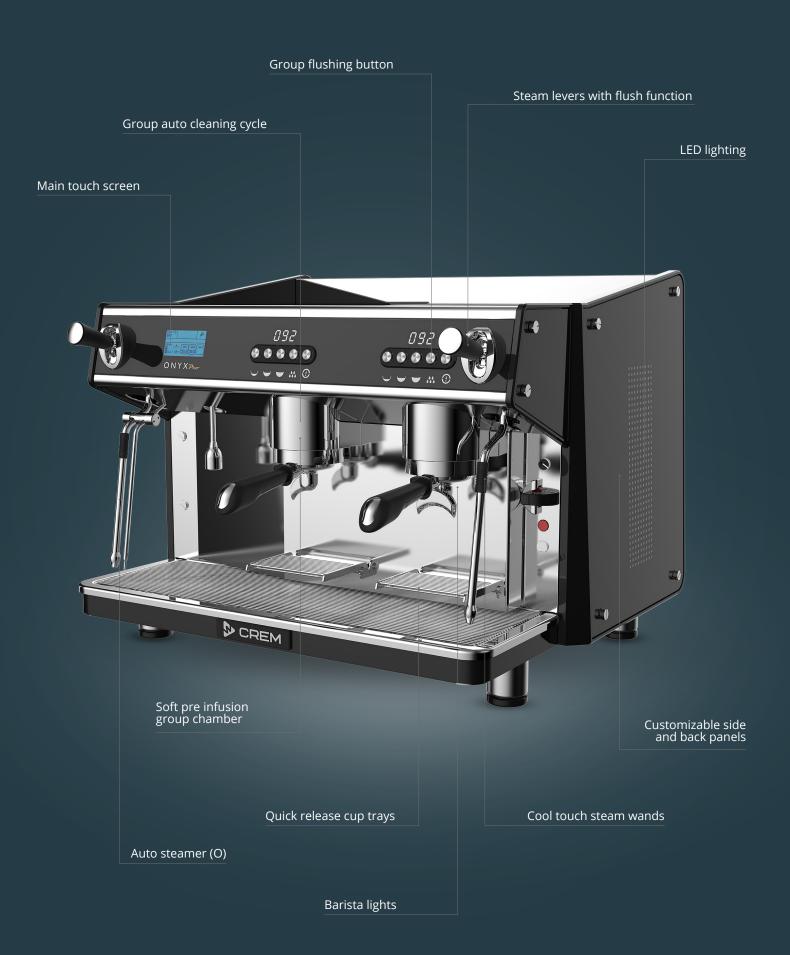

#### **Main Touch screen**

Take control of brewing, programming and cleaning functions with a 2.5" LCD touch screen display.

#### **Group back flush button**

Use the dedicated group flush button to perform a quick flush, thus improving hygienics and durability.

#### **Customizable panels**

Side and back panels can be customized to suit any need or environment.

#### **LED lighting**

LED panels on 3 sides allow for virtually unlimited custom branding opportunities. Pro models only.

#### Pulse/auto steam controls

Pull the lever up to perform just a flush; pull it down to start steaming or frothing.

#### **Automatic cleaning**

Auto cleaning means the group head and shower always stay clean and ready for the next brew.

## Cool touch steam wands

Straight-flow wands ensure minimal steam restriction and anti-suction valves plus keep everything hygienic and easy to clean.

#### **Auto Steamer (Option)**

Automatic steam wand for steaming or frothing the milk.