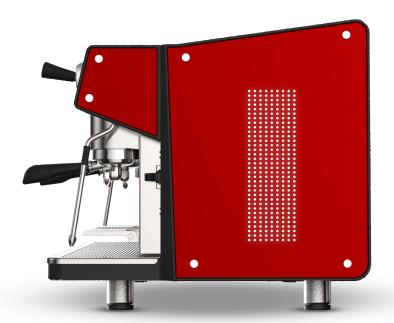

# Design concept

We realize that every serving space is unique, so we have designed it to be easily customized through easily changeable graphic slots, custom inserts in the exterior panels, or by custom-designed side and back LEDs.

#### **Customizable panels**

Side and back panels can be customized to suit any need or environment.