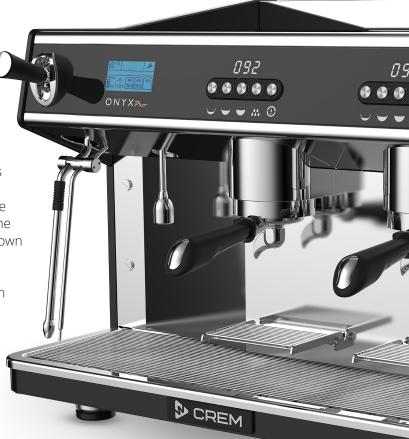

#### **Main Touch screen**

Take control of brewing, programming and cleaning functions with a 2.5" LCD touch screen display.

#### **Group back flush button**

Use the dedicated group flush button to perform a quick flush, thus improving hygienics and durability.