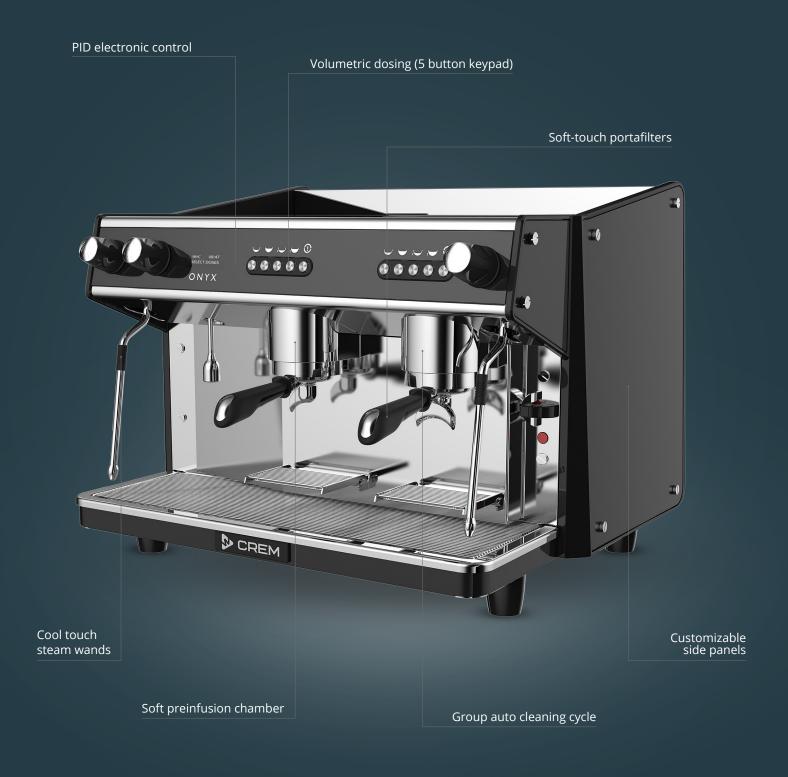

#### **Volumetric dosing (5 button keypad)**

Independent group keypads and digital displays: 3 shot settings/doses, hot water, and group flushing.

#### **PID Control**

PID digital temperature control across all groups guarantees accurate heating for every brew (Except Mini 2gr versions).

## **Customizable panels**

Side panels can be customized to suit any need or environment.

## **Automatic cleaning**

Auto cleaning means the group head and shower always stay clean and ready for the next brew.