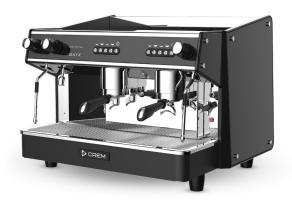

flush, thus improving hygienics and durability.



#### **Customizable panels**

Side and back panels can be customized to suit any need or environment.



#### **LED lighting**

LED panels on 3 sides allow for virtually unlimited custom branding opportunities. Pro models only.



#### Pulse/auto steam controls

Pull the lever up to perform just a flush; pull it down to start steaming or frothing.



#### **Automatic cleaning**

Auto cleaning means the group head and shower always stay clean and ready for the next brew.



## Cool touch steam wands

Straight-flow wands ensure minimal steam restriction and anti-suction valves plus keep everything hygienic and easy to clean.



#### **Auto Steamer (Option)**

Automatic steam wand for steaming or frothing the milk.

# Main features ONYX







ONYX 3GR ONYX 2GR



# Main features ONYX



#### **Volumetric dosing (5 button keypad)**

Independent group keypads and digital displays: 3 shot settings/doses, hot water, and group flushing.



#### **PID Control**

PID digital temperature control across all groups guarantees accurate heating for every brew (Except Mini 2gr versions).



## **Customizable panels**

Side panels can be customized to suit any need or environment.



#### **Double Pre infusion**

Combining Crem's pre infusion chamber group heads together with an electronic pre infusion system.



## **Automatic cleaning**

Auto cleaning means the group head and shower always stay clean and ready for the next brew.



## Technical specifications











| Meight, width, depth