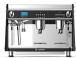

# Main features ONYX Pro

**ONYX Pro 3GR** 

**ONYX Pro 2GR** 

#### **Main Touch screen**

Take control of brewing, programming and cleaning functions with a 2.5" LCD touch screen display.

#### **Group back flush button**

Use the dedicated group flush button to perform a quick flush, thus improving hygienics and durability.

#### **LED lighting**

LED panels on 3 sides allow for virtually unlimited custom branding opportunities. Pro models only.

#### Pulse/auto steam controls

Pull the lever up to perform just a flush; pull it down to start steaming or frothing.

#### **Automatic cleaning**

Auto cleaning means the group head and shower always stay clean and ready for the next brew.

## Cool touch steam wands

Straight-flow wands ensure minimal steam restriction and anti-suction valves plus keep everything hygienic and easy to clean.

#### **Auto Steamer (Option)**

Automatic steam wand for steaming or frothing the milk.