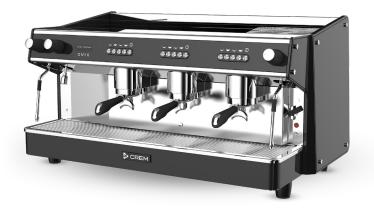

k flush, thus improving hygienics and durability.



#### **Customizable panels**

Side and back panels can be customized to suit any need or environment.



#### **LED lighting**

LED panels on 3 sides allow for virtually unlimited custom branding opportunities. Pro models only.



#### Pulse/auto steam controls

Pull the lever up to perform just a flush; pull it down to start steaming or frothing.



#### **Automatic cleaning**

Auto cleaning means the group head and shower always stay clean and ready for the next brew.



## Cool touch steam wands

Straight-flow wands ensure minimal steam restriction and anti-suction valves plus keep everything hygienic and easy to clean.



#### **Auto Steamer (Option)**

Automatic steam wand for steaming or frothing the milk.

# Main features ONYX







ONYX 3GR ONYX 2GR



# Main features ONYX



#### **Volumetric dosing (5 button keypad)**

Independent group keypads and digital displays: 3 shot settings/doses, hot water, and group flushing.



#### **PID Control**

PID digital temperature control across all groups guarantees accurate heating for every brew (Except Mini 2gr versions).



## **Customizable panels**

Side panels can be customized to suit any need or environment.



#### **Double Pre infusion**

Combining Crem's pre infusion chamber group heads together with an electronic pre infusion system.



## **Automatic cleaning**

Auto cleaning means the group head and shower always stay clean and ready for the next brew.



## Technical specifications











| Meight, width, depth