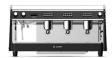

# Main features ONYX

ONYX 3GR ONYX 2GR

#### **Volumetric dosing (5 button keypad)**

Independent group keypads and digital displays: 3 shot settings/doses, hot water, and group flushing.

#### **PID Control**

PID digital temperature control across all groups guarantees accurate heating for every brew (Except Mini 2gr versions).

## **Customizable panels**

Side panels can be customized to suit any need or environment.

#### **Double Pre infusion**

Combining Crem's pre infusion chamber group heads together with an electronic pre infusion system.

## **Automatic cleaning**

Auto cleaning means the group head and shower always stay clean and ready for the next brew.