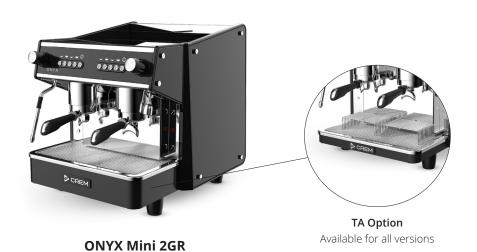

hygienics and durability.



#### **Customizable panels**

Side and back panels can be customized to suit any need or environment.



#### **LED lighting**

LED panels on 3 sides allow for virtually unlimited custom branding opportunities. Pro models only.



#### Pulse/auto steam controls

Pull the lever up to perform just a flush; pull it down to start steaming or frothing.



#### **Automatic cleaning**

Auto cleaning means the group head and shower always stay clean and ready for the next brew.



## Cool touch steam wands

Straight-flow wands ensure minimal steam restriction and anti-suction valves plus keep everything hygienic and easy to clean.



#### **Auto Steamer (Option)**

Automatic steam wand for steaming or frothing the milk.

# Main features ONYX







ONYX 3GR ONYX 2GR



# Main features ONYX



#### **Volumetric dosing (5 button keypad)**

Independent group keypads and digital displays: 3 shot settings/doses, hot water, and group flushing.



#### **PID Control**

PID digital temperature control across all groups guarantees accurate heating for every brew (Except Mini 2gr versions).



## **Customizable panels**

Side panels can be customized to suit any need or environment.



#### **Double Pre infusion**

Combining Crem's pre infusion chamber group heads together with an electronic pre infusion system.



## **Automatic cleaning**

Auto cleaning means the group head and shower always stay clean and ready for the next brew.



## Technical specifications











| Meight, width, depth